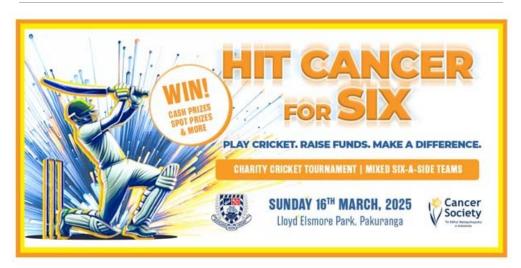

Hit Cancer for Six - Sunday 16 March

Our friends at Auckland Cricket are hosting *Hit Cancer for Six*, a charity six-a-side cricket tournament with 10-over matches.

Enter a team to compete for a grand cash prize and exciting giveaways! Teams must be mixed-gender (with at least two male or female players). You can secure an ACES or HEARTS player for a premium entry fee.

### Proceeds to go to The Cancer Society.

**Date:** Sunday 16th March, 2025 **Location:** Lloyd Elsmore Park, Pakuranga **Time:** 9am – 4pm

More information here: <u>https://aucklandcricket.flicket.co.nz/events/e31c00b1-0d9c-41f3-a274-ceea2691e838/reservation</u>