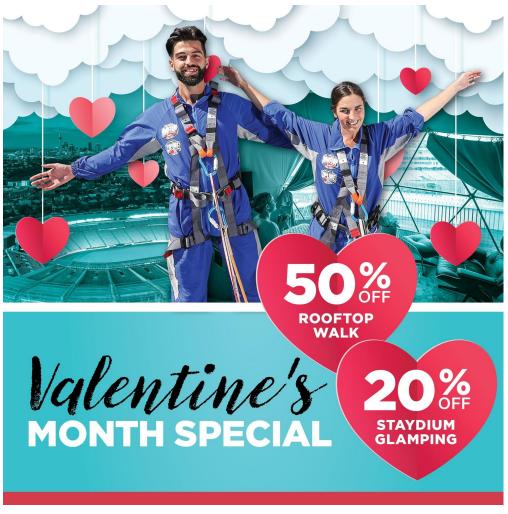

#### Valentine's Month Special

This is the last week to take advantage of our Valentine's Month Special!

Why limit celebrating love to just Valentine's Day? Why not celebrate it every day? Experience Eden Park with that special someone in your life!

Receive **50% off** all **Rooftop Walk** vouchers and **20% off** all **Staydium Glamping** vouchers purchased in February.

Vouchers can be purchased here.

T&Cs: Vouchers can't be used on event days and are valid until 1 June 2025.