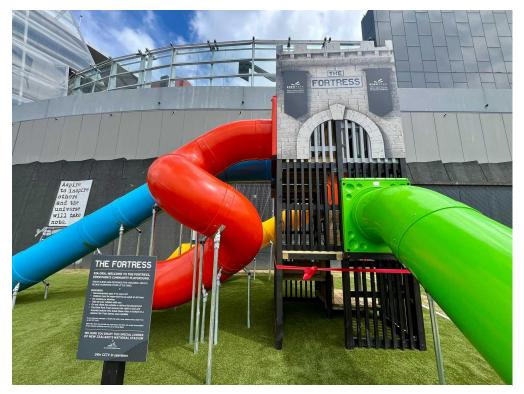

Visit edenpark.co.nz/shop

**The Fortress - Quick Survey** 

Thank you for your support of The Fortress Playground!

We've received great feedback and have heard your request for additional amenities, such as tables, chairs, swings, and monkey bars.

We'd love to hear your thoughts and suggestions. Click  $\underline{\text{here}}$  for our quick survey.