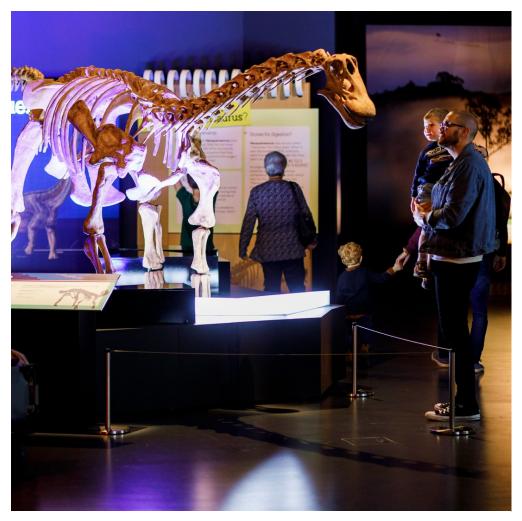

## **Dinosaurs of Patagonia**

Now's your opportunity to meet the LARGEST dinosaur EVER discovered and learn how dinosaurs in Patagonia evolved in insulation from their cousins in the north

Step into the world of the Dinosaurs of Patagonia exhibition and:

- Marvel at Patagotitan mayorum, the world's largest dinosaur, weighing 70 tonnes and measuring 38 meters.
- Examine the fossil of the largest bone ever discovered in Earth's history.
  - Experience the might of Tyrannotitan chubutensis, a 12-meter-long, six-ton predator from the Cretaceous
  - Discover the tiny yet fascinating Manidens condorensis, standing just 75 centimetres tall
- Journey back 230 million years with Herrerasaurus ischigualastensis, one of the earliest dinosaurs

Unique experience with family, friends and colleagues

**Location:** Auckland Showgrounds

Children under 4: Free admission (no ticket required)

Booking: https://feverup.com/m/256311