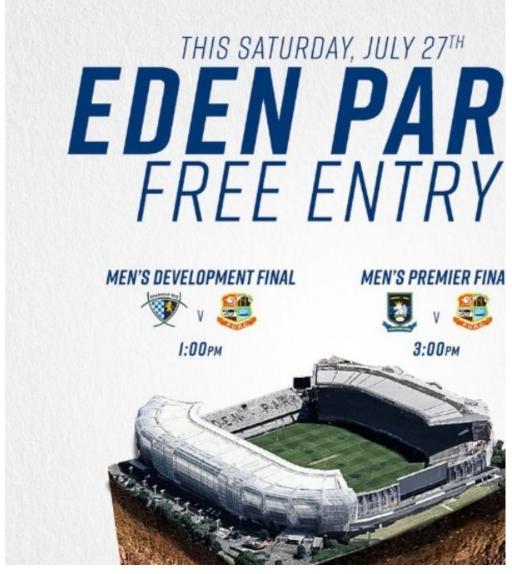

## The Hood - What's on at Eden Park

Gallaher Shield, Saturday 27 July

This Saturday, Eden Park will host a massive afternoon of rugby! Join us at this free event to see who will take home the Gallaher Shield.

- Men's Development Final Grammar TEC v Pakuranga 1pm
- Men's Premier Final **Ponsonby v Pakuranga** 3pm

If you have any parking-related concerns please contact Auckland Transport on (09) 355 3553.

The World's Largest Haka at Eden Park