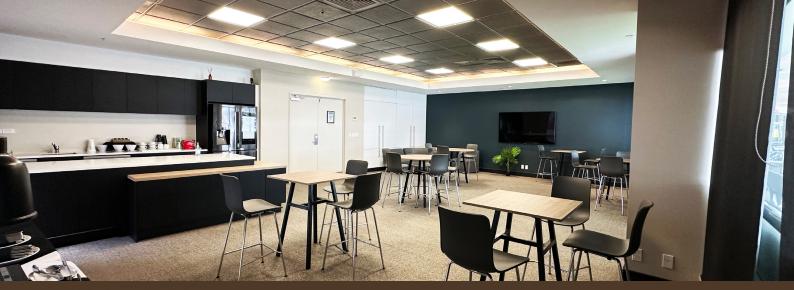

#### **ABOUT THE VENUE**

Located in the North Stand of Eden Park, this room has spectacular views overlooking the Number 1 field, a built in kitchenette and can hold up to 22 people for a boardroom style meeting.