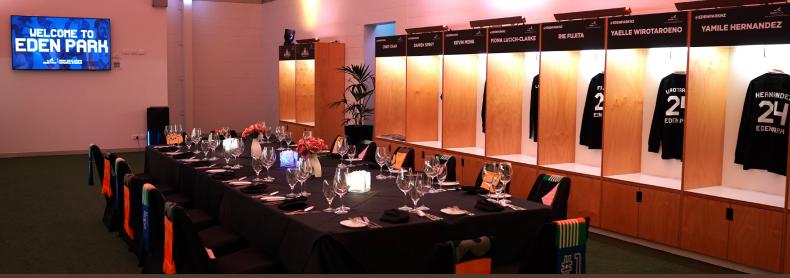

## HOME CHANGE ROOM | TE KAWAU MĀRŌ

## **ABOUT THE VENUE**

The roar of the crowd from the inbuilt speakers as your guests arrive through the same tunnel and into the change room that is used by the All Blacks and BLACKCAPS on their gamedays, giving you and your guests the full sporting experience. This space is one our most exclusive spaces that will leave your guests with everlasting memories. It is great for hosting anything from team building days to intimate sit down dinners.