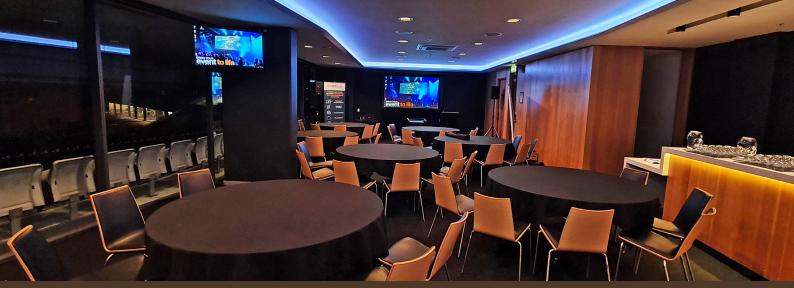

### **ABOUT THE VENUE**

A sophisticated space overlooking Eden Park's hallowed turf with a built-in bar & catering service area.

This lounge has loads of natural light overlooking the Number 1 field and is perfect for smaller full day conferences, board meetings, cocktail parties or for a breakout space.

#### **AUDIO VISUAL**

The lounge is a blank canvas and can easily be supplemented with quality AV equipment to bring your event to life by our in-house suppliers Vidcom.

Installed in the lounge are;

- 65-inch TV on eastern Wall
- Multiple other screen options
- Multiple sound system options
- Great space for simple video conferencing
- · Options for additional lighting