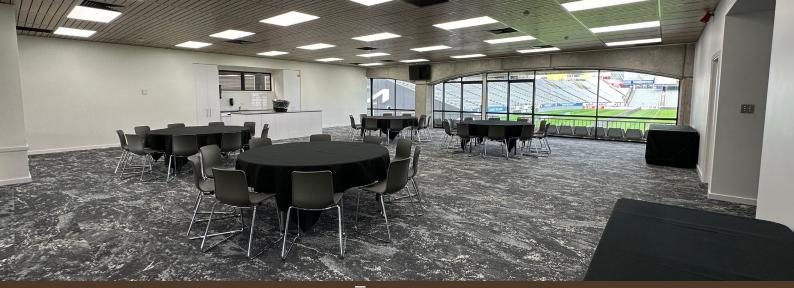

## AUCKLAND LOUNGE | TĀMAKI

## **WEST STAND**

Walters Road, Kingsland | Gate A

## **ABOUT THE VENUE**

The Auckland Lounge is an intimate function room with abundant natural light, used from time to time by the players themselves. With easy access directly off the Loyalty Lounge, the Auckland Lounge is perfect for a breakout space.