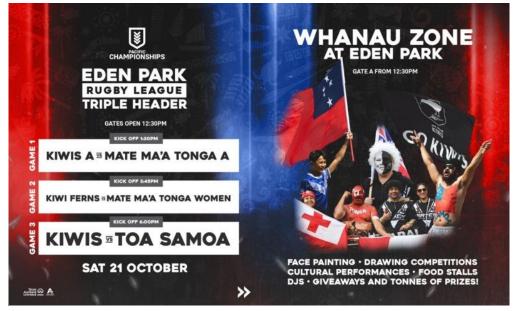

# The Hood - Pacific Championship Rugby League Triple Header ticket giveaway

Together with New Zealand Rugby League, we are pleased to offer members of The Hood complimentary tickets to the Pacific Championship Rugby League triple-header taking place at our iconic stadium tomorrow – 21 October. We hope you can join us as we watch New Zealand face Toa Samoa, the Kiwi Ferns line up against Tonga and for the first time in 17 years, the Kiwi A team will take on the Tonga A team, in what we expect to be a thrilling afternoon of rugby league.

#### Event details:

Date: 21 October 2023
Time: Gates open at 12.30pm

#### What's in Store:

Ø Rugby League Triple Header: three intense matches:

- Kiwi A v Tonga A: 1.30pm
- Kiwi Ferns v Tonga : 3.45pm
- Kiwis v Toa Samoa: 6pm

**Family-Friendly Fun:** enjoy an afternoon filled with excitement and entertainment.

**Food & Refreshments:** a variety of food options and refreshing beverages will be available for purchase

Tickets are limited to two per household in The Hood. Pop in to Eden Park reception from 8.30am on 21 October to secure your tickets. These are limited and available on a first-come, first-served basis.