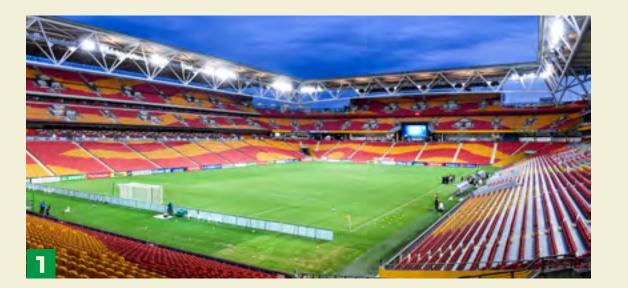

### **STADIUM OVERVIEW**

Brisbane Stadium

Melbourne Rectangular Stadium

Sydney Football Stadium

Capacity 42,250

Stadium Australia

Perth Rectangular Stadium

Capacity 20,000