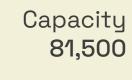

### **STADIUM OVERVIEW**

Brisbane Stadium

Melbourne Rectangular Stadium

Sydney Football Stadium

Capacity 42,250

Stadium Australia

Perth Rectangular Stadium

Capacity 20,000