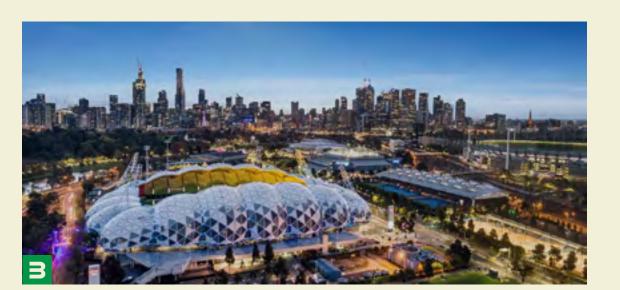

### **STADIUM OVERVIEW**

Brisbane Stadium

Melbourne Rectangular Stadium

Sydney Football Stadium

Capacity 42,250

Stadium Australia

Perth Rectangular Stadium

Capacity 20,000