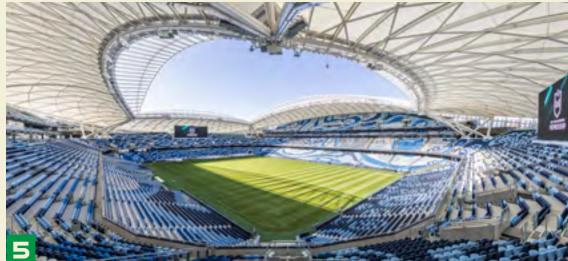

### **STADIUM OVERVIEW**

Brisbane Stadium

Melbourne Rectangular Stadium

Sydney Football Stadium

Capacity 42,250

Stadium Australia

Perth Rectangular Stadium

Capacity 20,000