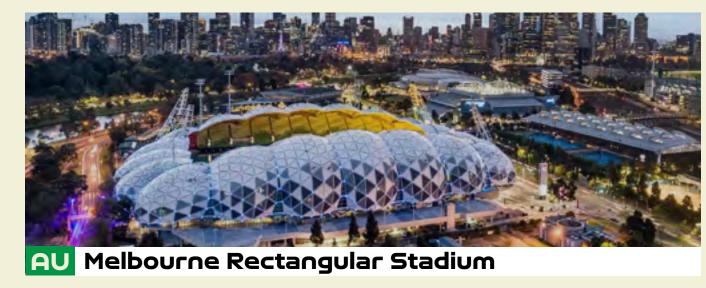

### **STADIUM OVERVIEW**

Brisbane Stadium

Melbourne Rectangular Stadium

Sydney Football Stadium

Capacity 42,250

Stadium Australia

Perth Rectangular Stadium

Capacity 20,000

| NO.<br>MATCHES | SERIES NAME                                 | MATCHES INCLUDED                                                                                                                           | MATCH PRIVATE<br>SUITE | MATCH SHARED<br>SUITE | MATCH GALLERY<br>SEAT | MATCH<br>CLUB | MATCH<br>PLACE BOX | MATCH PLACE<br>SINGLE SEAT |
|----------------|---------------------------------------------|--------------------------------------------------------------------------------------------------------------------------------------------|------------------------|-----------------------|-----------------------|---------------|--------------------|----------------------------|
|                |                                             | SINGLE MATCH PACK                                                                                                                          | AGE                    |                       |                       |               |                    |                            |
| 1              | Single Match<br>Package                     | The Opening Match, Group Matches, Round of 16, Quarter-finals, and the 3rd Place playoff. All available for purchase as individual matches | •                      | •                     | -                     | •             | •                  | •                          |
|                |                                             | KNOCKOUT SERIE                                                                                                                             | 5                      |                       |                       |               |                    |                            |
| 4              | Knockout Series Stadium Australia           | Includes a Round of 16, Quarter-final, Semi-final and the Final at Stadium Australia                                                       | -                      | -                     |                       | •             | -                  | _                          |
| 3              | Knockout Series<br><b>Eden Park</b>         | Includes a Round of 16, Quarter-final and Semi-final match at Eden Park Stadium                                                            | _                      | •                     |                       | •             | _                  | _                          |
|                |                                             | VENUE SERIES                                                                                                                               |                        |                       |                       |               |                    |                            |
| 9              | Venue Series<br><b>Eden Park</b>            | All matches at Eden Park including the Opening Match, Group Matches,<br>Round of 16, Quarter-final and Semi-final                          | -                      | •                     |                       | •             | -                  | _                          |
| 6              | Venue Series <b>Sydney Football Stadium</b> | All matches at Sydney Football Stadium including Group Matches and Round of 16 Match                                                       | •                      |                       |                       | •             | •                  | •                          |
| 6              | Venue Series <b>Dunedin Stadium</b>         | All matches played at Dunedin Stadium including Group Matches                                                                              | •                      | •                     |                       | •             | -                  | -                          |
| 6              | Venue Series Melbourne Rectangular Stadium  | All matches at Melbourne Stadium including Group Matches and Round of 16 Match                                                             | •                      |                       |                       | •             |                    |                            |
| 9              | Venue Series Wellington Regional Stadium    | All matches played at Wellington Stadium including Group Matches,<br>Round of 16 and Quarter-final                                         | -                      |                       | -                     | •             |                    |                            |
| 5              | Venue Series<br><b>Waikato Stadium</b>      | All matches at Waikato Stadium including Group Matches                                                                                     | •                      |                       |                       | •             |                    |                            |
| 8              | Venue Series<br><b>Brisbane Stadium</b>     | All matches at Brisbane Stadium including Group Matches,<br>Round of 16 and 3rd Place Match                                                | _                      |                       |                       | •             |                    |                            |
| 5              | Venue Series Perth Rectangular Stadium      | All matches at Perth Rectangular Stadium including Group Matches                                                                           | •                      | •                     |                       | •             | -                  | -                          |
| 5              | Venue Series<br>Hindmarsh Stadium           | All matches at Hindmarsh Stadium including Group Matches and Round of 16                                                                   | -                      | •                     |                       | •             |                    |                            |