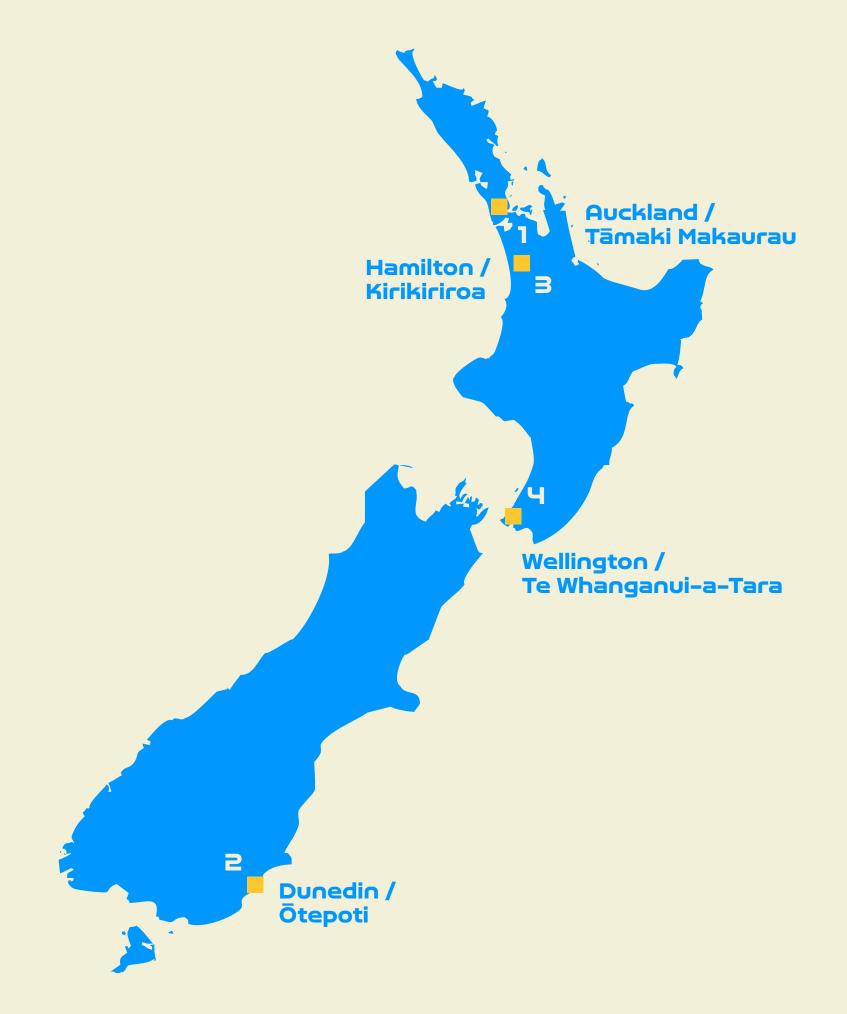

## **AOTEAROA IN ACTION AOTEAROA NEW ZEALAND**

From the first whistle at the opening game – played at our very own Eden Park – four Aotearoa New Zealand cities provide the beautiful backdrop for all the thrills and spills of the FIFA Women's World Cup™.

### **STADIUM OVERVIEW**

Eden Park

Waikato Stadium

Dunedin Stadium

Capacity

Capacity

23,100

46,350

Capacity 28,600

Wellington Regional Stadium

Capacity 35,500