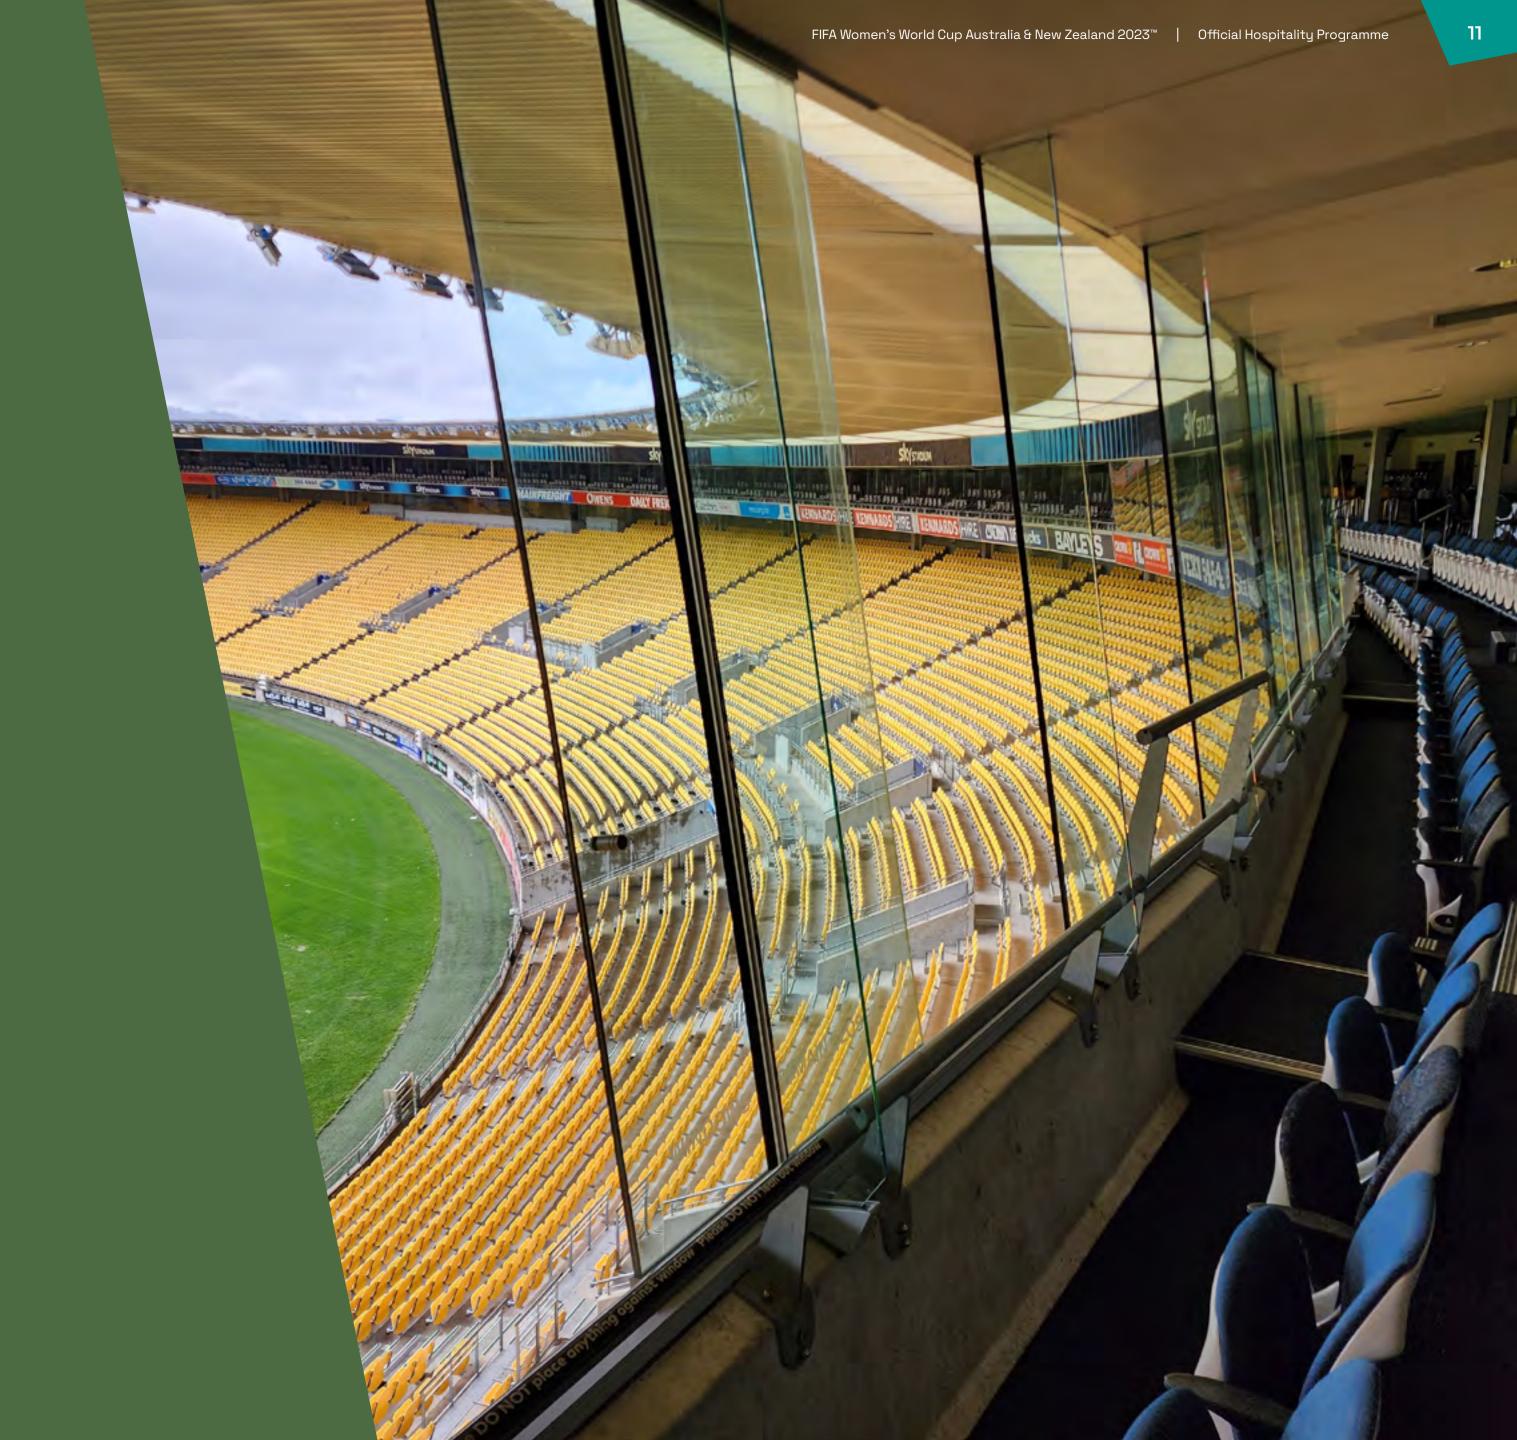

### **STADIUM OVERVIEW**

Eden Park

Waikato Stadium

Dunedin Stadium

Capacity

Capacity

23,100

46,350

Capacity 28,600

Wellington Regional Stadium

Capacity 35,500