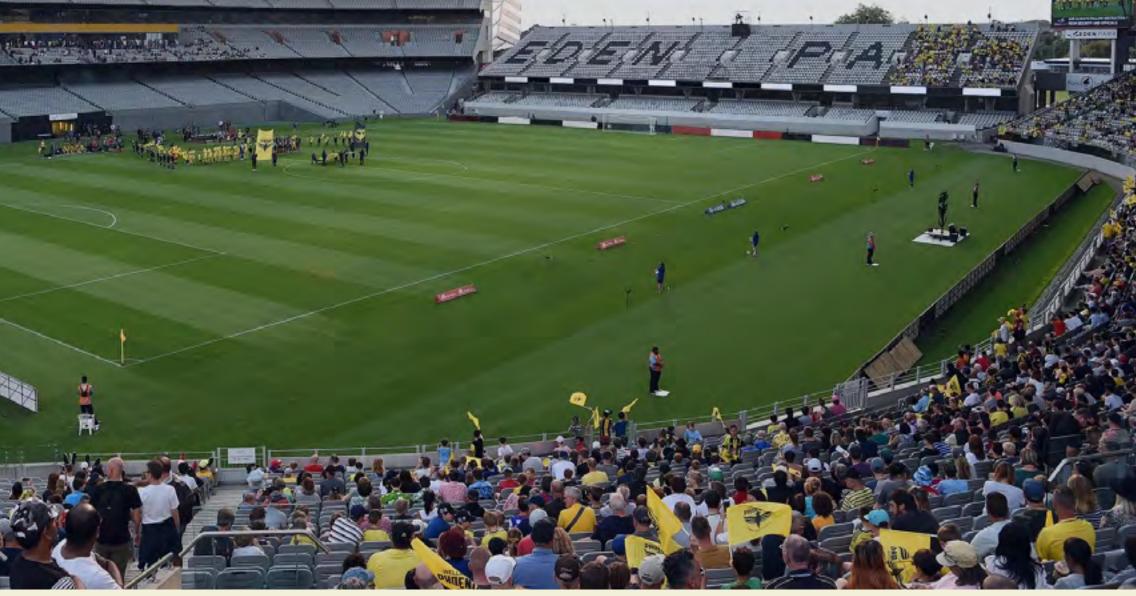

## **AOTEAROA IN ACTION AOTEAROA NEW ZEALAND**

From the first whistle at the opening game – played at our very own Eden Park – four Aotearoa New Zealand cities provide the beautiful backdrop for all the thrills and spills of the FIFA Women's World Cup™.

### **STADIUM OVERVIEW**

Eden Park

Waikato Stadium

Dunedin Stadium

Capacity

Capacity

23,100

46,350