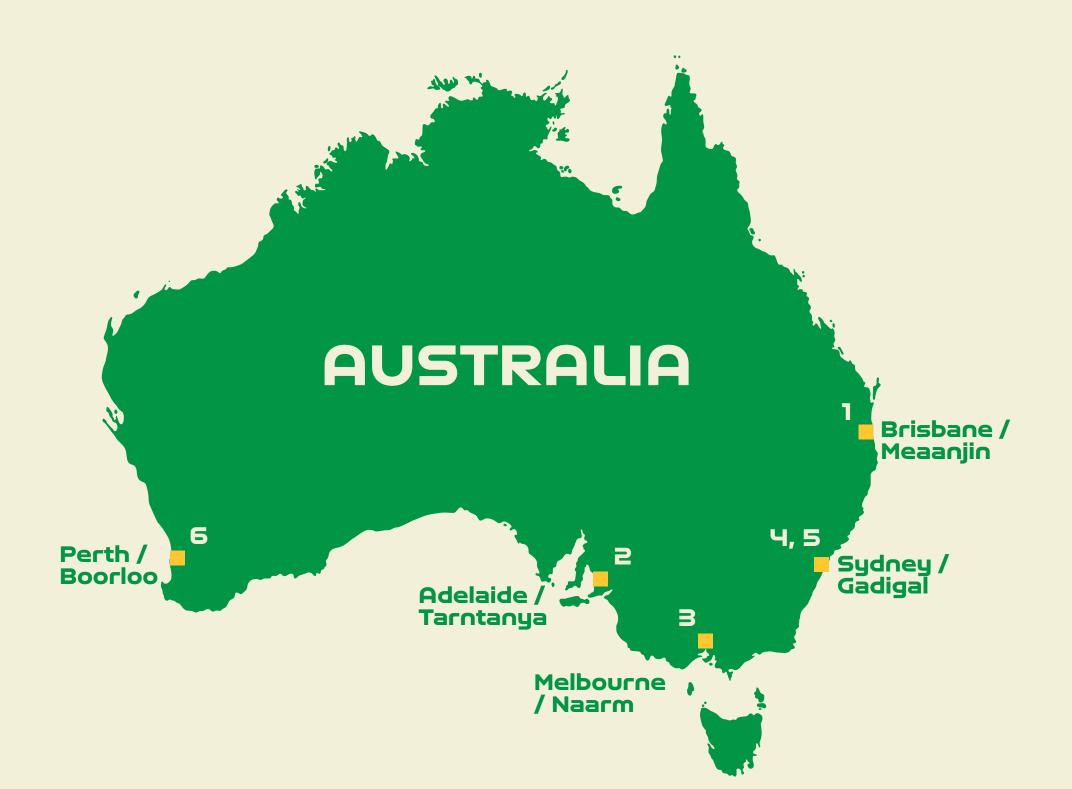

## **ADVANCE FAIR AUSTRALIA**

Brace yourselves for the tournament of a lifetime as the FIFA Women's World Cup™ arrives Down Under, with fixtures – including the grand finale – in five Australian cities.

### **STADIUM OVERVIEW**

Brisbane Stadium

Melbourne Rectangular Stadium

Sydney Football Stadium

Capacity 42,250

Stadium Australia

Perth Rectangular Stadium

Capacity 20,000