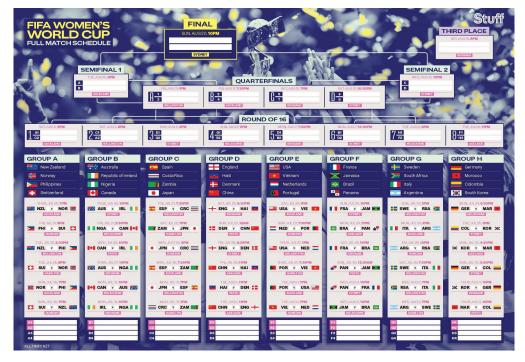

#### **Download our printable match schedule!**

#### And print your wall planner here!

More Tickets on Sale!

Don't miss out! There are still heaps of games to head along to here at Eden Park.

More tickets are now on sale for the FIFA Women's World Cup 2023™, giving more fans the opportunity to be a part of the world's biggest women's sporting event.