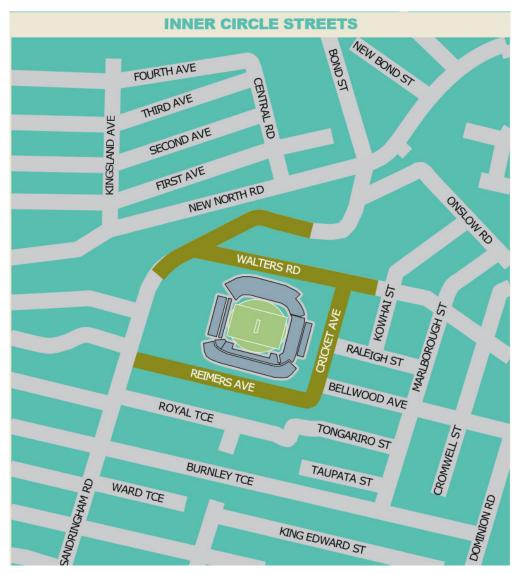

But before it all starts, we just wanted to make sure our Hood members have everything they need!

Do you live in Reimers Ave, Cricket Ave, or the highlighted area of Walters Rd below? If so, this message is for you.

Last week, each of our residents received a letter outlining the details of the Traffic Management Plans (TMPs), which will be in place on each of the nine-match days – including the six-weekday matches.

If you live in the highlighted area above, you'll need to get a Local Area Pass (LAP) - a swing tag that can be displayed on your rearview mirror to facilitate easy, seamless entry through physical barriers that will be in place due to the increased security measures required for this global event.